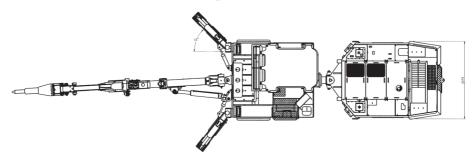

# **TOP VIEW**

# **SPECIFICATIONS**

Ground clearance

Vehicle height 1 702mm

Vehicle length 12 100mm

Vehicle width 2 079mm

Inner turning radius 3 750mm

200mm

Outer turning radius 5 070mm

 Centre articulation 40°

**ENGINE** 

Type F6L914

Power rating 79kW at 2 300rpm

Torque 400Nm at 1 550rpm

Fuel consumption 220g/kWh

Engine protection As per customer

requirements