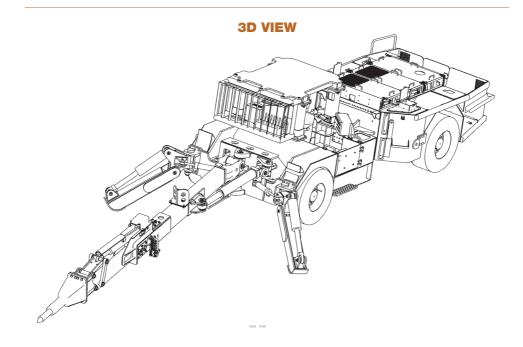

# **AARD SCALER LP**

# **SPECIFICATIONS**

Ground clearance

Vehicle height 1 702mm

Vehicle length 12 100mm

Vehicle width 2 079mm

Inner turning radius 3 750mm

200mm

Outer turning radius 5 070mm

 Centre articulation 40°

**ENGINE** 

Type F6L914

Power rating 79kW at 2 300rpm

Torque 400Nm at 1 550rpm

Fuel consumption 220g/kWh

Engine protection As per customer

requirements

# TRANSMISSION/TORQUE CONVERTER

Hydrostatic transmission

■ 125cc/rev piston pump with anti-stall automotive control

Wheel motors