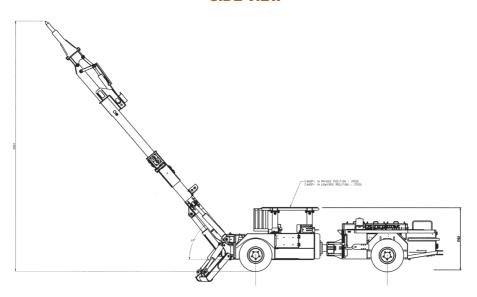

# **SIDE VIEW**

AARD Mining Equipment is constantly striving to improve its products and therefore reserves the right to change the designs, materials, specifications and price without prior notice.

# **SPECIFICATIONS**

Ground clearance

Vehicle height 1 702mm

Vehicle length 12 100mm

Vehicle width 2 079mm

Inner turning radius 3 750mm

200mm

Outer turning radius 5 070mm

 Centre articulation 40°

**ENGINE** 

Type F6L914

Power rating 79kW at 2 300rpm

Torque 400Nm at 1 550rpm

Fuel consumption 220g/kWh

Engine protection As per customer

requirements