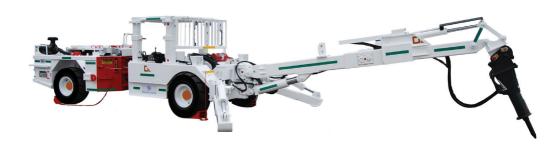

# **AARD SCALER LP**

# **SPECIFICATIONS**

Ground clearance

Vehicle height 1 702mm

Vehicle length 12 100mm

Vehicle width 2 079mm

Inner turning radius 3 750mm

200mm

Outer turning radius 5 070mm

 Centre articulation 40°

**ENGINE** 

Type F6L914

Power rating 79kW at 2 300rpm

Torque 400Nm at 1 550rpm

Fuel consumption 220g/kWh

Engine protection As per customer

requirements